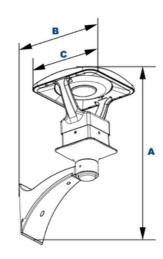

#### **Dimensions**

Width<sup>2</sup> (C)

Height (A) Length (B) 11" (279mm) 21½" (547mm) 15½" (394mm)