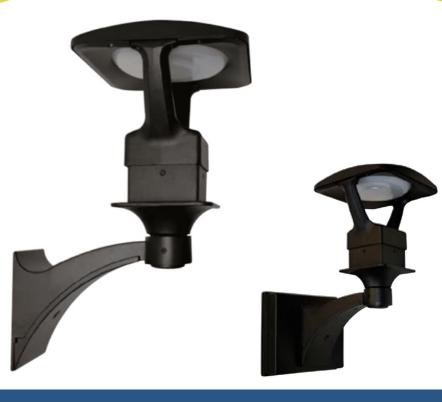

# ARIE LED WALL PACK

## **ARIE FEATURES**

| <b>Light Source</b> | LED                                                                                                  |
|---------------------|------------------------------------------------------------------------------------------------------|
| Kelvin              | 3000K, 400K, 5000K                                                                                   |
| Watts               | 19w                                                                                                  |
| Color Options       | Black, Bronze, Custom RAL                                                                            |
| Housing             | Die-cast aluminum                                                                                    |
| CRI                 | 80+                                                                                                  |
| Lumens              | 2081                                                                                                 |
| Lens                | Opalescent polycarbonate diffuser lens                                                               |
| <b>BUG Rating</b>   | 1, 1, 0                                                                                              |
| Rated Life          | 187,000 Hours                                                                                        |
| Mounting Height     | 10 ft., 15 ft.                                                                                       |
| Mounting            | Includes decorative mounting arm, Includes template for mounting directly over 4-inch electrical box |
| Listings            | IP66, CSA: Listed for wet locations                                                                  |
| Product Family      | ARIE                                                                                                 |
| Voltage             | 100-277 VAC                                                                                          |
| Warranty            | 5-year limited warranty                                                                              |