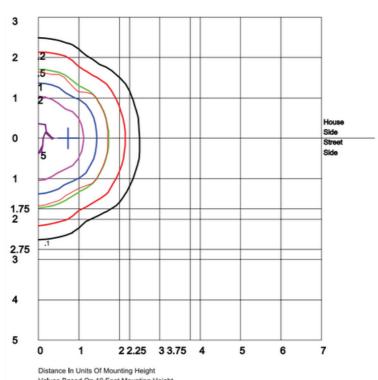

### **PHOTOMETRIC ANALYSIS**

Distance In Units Of Mounting Height Values Based On 10 Foot Mounting Height 1/2 Maximum Candela Trace Shown As Dashed Curve (+) = Maximum Candela Point