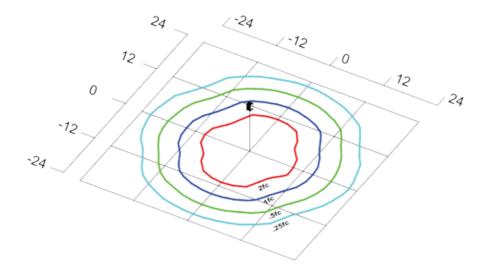

### **PHOTOMETRIC ANALYSIS**

Distance In Units Of Mounting Height Values Based On 10 Foot Mounting Height 1/2 Maximum Candela Trace Shown As Dashed Curve (+) = Maximum Candela Point