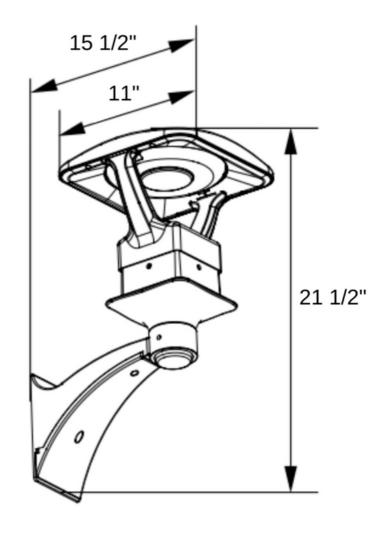

#### **Dimensions**

Width<sup>2</sup> (C)

Height (A) Length (B) 11" (279mm) 21½" (547mm) 15½" (394mm)