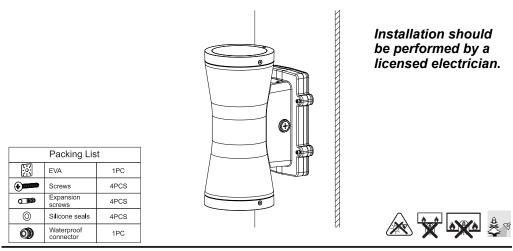

## HAMO Up-Down LED Wall Pack Installation Guide



## Physical Dimensions(Unit: mm/inch)







|                        |                                                                                               |     | 1   |
|------------------------|-----------------------------------------------------------------------------------------------|-----|-----|
| Product Specifications | 20W                                                                                           | 40W | 60W |
| Input Voltage          | 100-277Vac/ 120-277Vac/ 100-240Vac/ 220-240Vac<br>(Subject to the input voltage on nameplate) |     |     |
| Power Frequency        | 50 / 60 Hz                                                                                    |     |     |
| Outlook Dimensions     | 360x230x170.5mm (14.17"x9.06"x6.71")