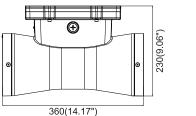

## Physical Dimensions(Unit: mm/inch)

|                        |                                                                                               |     | 1   |
|------------------------|-----------------------------------------------------------------------------------------------|-----|-----|
| Product Specifications | 20W                                                                                           | 40W | 60W |
| Input Voltage          | 100-277Vac/ 120-277Vac/ 100-240Vac/ 220-240Vac<br>(Subject to the input voltage on nameplate) |     |     |
| Power Frequency        | 50 / 60 Hz                                                                                    |     |     |
| Outlook Dimensions     | 360x230x170.5mm (14.17"x9.06"x6.71")                                                          |     |     |
| Net Weight             | 4.3±0.3kg (9.48±0.66Lbs)                                                                      |     |     |
| Working Temperature    | -30°C to + 50°C (-22°F to +122°F)                                                             |     |     |
| Storing Temperature    | -40°C to +70°C (-40°F to +158°F)                                                              |     |     |