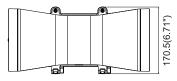

## Physical Dimensions(Unit: mm/inch)

|                        |                                                                                               |     | 1   |
|------------------------|-----------------------------------------------------------------------------------------------|-----|-----|
| Product Specifications | 20W                                                                                           | 40W | 60W |
| Input Voltage          | 100-277Vac/ 120-277Vac/ 100-240Vac/ 220-240Vac<br>(Subject to the input voltage on nameplate) |     |     |
| Power Frequency        | 50 / 60 Hz                                                                                    |     |     |
| Outlook Dimensions     | 360x230x170.5mm (14.17"x9.06"x6.71")                                                          |     |     |
| Net Weight             | 4.3±0.3kg (9.48±0.66Lbs)                                                                      |     |     |
| Working Temperature    | -30°C to + 50°C (-22°F to +122°F)                                                             |     |     |
| Storing Temperature    | -40°C to +70°C (-40°F to +158°F)                                                              |     |     |