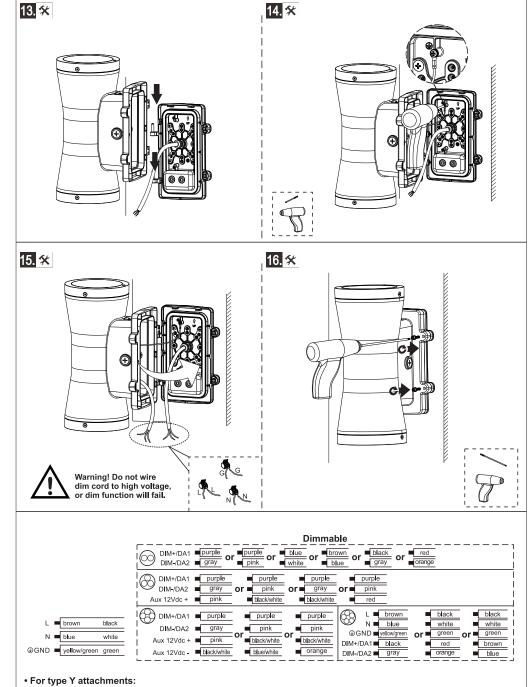

| 100-277Vac/ 120-277Vac/ 100-240Vac/ 220-240Vac<br>(Subject to the input voltage on nameplate) |     |     |
| Power Frequency        | 50 / 60 Hz                                                                                    |     |     |
| Outlook Dimensions     | 360x230x170.5mm (14.17"x9.06"x6.71")                                                          |     |     |
| Net Weight             | 4.3±0.3kg (9.48±0.66Lbs)                                                                      |     |     |
| Working Temperature    | -30°C to + 50°C (-22°F to +122°F)                                                             |     |     |
| Storing Temperature    | -40°C to +70°C (-40°F to +158°F)                                                              |     |     |







if the external flexible cable or cord of this luminaire is damaged, it shall be exclusively replaced by the manufacturer or his service agent or a similar qualified person in order to avoid a hazard.

• The light source contained in this luminaire shall only be replaced by the manufacturer or his service agent or a similar qualified person.