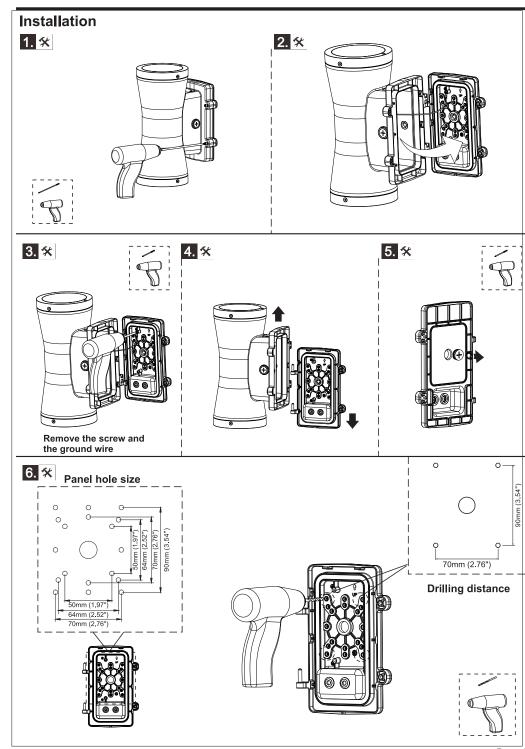

tage          | 100-277Vac/ 120-277Vac/ 100-240Vac/ 220-240Vac<br>(Subject to the input voltage on nameplate) |     |     |
| Power Frequency        | 50 / 60 Hz                                                                                    |     |     |
| Outlook Dimensions     | 360x230x170.5mm (14.17"x9.06"x6.71")                                                          |     |     |
| Net Weight             | 4.3±0.3kg (9.48±0.66Lbs)                                                                      |     |     |
| Working Temperature    | -30°C to + 50°C (-22°F to +122°F)                                                             |     |     |
| Storing Temperature    | -40°C to +70°C (-40°F to +158°F)                                                              |     |     |







if the external flexible cable or cord of this luminaire is damaged, it shall be exclusively replaced by the manufacturer or his service agent or a similar qualified person in order to avoid a hazard.

• The light source contained in this luminaire shall only be replaced by the manufacturer or his service agent or a similar qualified person.