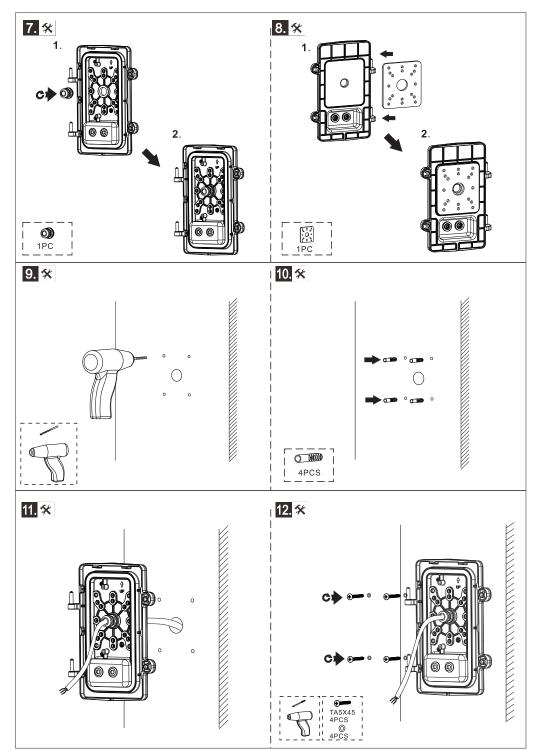

ge          | 100-277Vac/ 120-277Vac/ 100-240Vac/ 220-240Vac<br>(Subject to the input voltage on nameplate) |     |     |
| Power Frequency        | 50 / 60 Hz                                                                                    |     |     |
| Outlook Dimensions     | 360x230x170.5mm (14.17"x9.06"x6.71")                                                          |     |     |
| Net Weight             | 4.3±0.3kg (9.48±0.66Lbs)                                                                      |     |     |
| Working Temperature    | -30°C to + 50°C (-22°F to +122°F)                                                             |     |     |
| Storing Temperature    | -40°C to +70°C (-40°F to +158°F)                                                              |     |     |







if the external flexible cable or cord of this luminaire is damaged, it shall be exclusively replaced by the manufacturer or his service agent or a similar qualified person in order to avoid a hazard.

• The light source contained in this luminaire shall only be replaced by the manufacturer or his service agent or a similar qualified person.