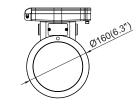

## Physical Dimensions(Unit: mm/inch)

|                        |                                                                                               |     | 1   |
|------------------------|-----------------------------------------------------------------------------------------------|-----|-----|
| Product Specifications | 20W                                                                                           | 40W | 60W |
| Input Voltage          | 100-277Vac/ 120-277Vac/ 100-240Vac/ 220-240Vac<br>(Subject to the input voltage on nameplate) |     |     |
| Power Frequency        | 50 / 60 Hz                                                                                    |     |     |
| Outlook Dimensions     | 360x230x170.5mm (14.17"x9.06"x6.71")                                                          |     |     |
| Net Weight             | 4.3±0.3kg (9.48±0.66Lbs)                                                                      |     |     |
| Working Temperature    | -30°C to + 50°C (-22°F to +122°F)                                                             |     |     |
| Storing Temperature    | -40°C to +70°C (-40°F to +158°F)                                                              |     |     |