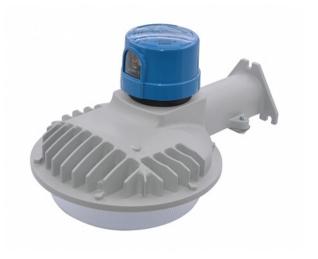

## SAFI 40w Dusk to Dawn Light

The SAFI 40w LED Dusk-to-Dawn Utility Barn Light 120-277v is a rugged fixture meant for outdoor commercial or industrial use.

**Photocell Included:** This fixture includes a commercial-grade photocell for automatic light detection.

## **Features:**

- Photocell included
- L70 @50,000 hours
- 4,876 lumens
- 120-277v
- 70+ CRI
- Die-cast aluminum housing
- Gray powdercoat finish
- 4000K
- 150w MH equivalent