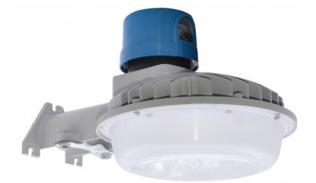

## SAFI 40w Dusk to Dawn Light

The SAFI 40w LED Dusk-to-Dawn Utility Barn Light 120-277v is a rugged fixture meant for outdoor commercial or industrial use.

**Photocell Included:** This fixture includes a commercial-grade photocell for automatic light detection.

## **Features:**

- Photocell included
- L70 @50,000 hours
- 4,876 lumens
- 120-277v
- 70+ CRI
- Die-cast aluminum housing
- Gray powdercoat finish
- 4000K
- 150w MH equivalent