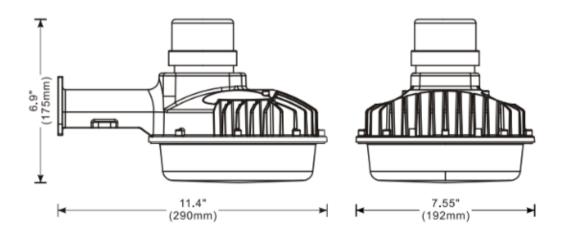

## SAFI 40w Dusk to Dawn Light

The SAFI 40w LED Dusk-to-Dawn Utility Barn Light 120-277v is a rugged fixture meant for outdoor commercial or industrial use.

**Photocell Included:** This fixture includes a commercial-grade photocell for automatic light detection.

**Great Value:** Boasting over 61 lumens per dollar, this fixture is bright enough to light large areas at a fraction of the cost of similar fixtures.

**High Efficiency:** This fixture emits 4,876 lumens, making it a perfect replacement for metal halides up to 150w.









## **Features:**

- Photocell included
- L70 @50,000 hours
- 4,876 lumens
- 120-277v
- 70+ CRI
- Die-cast aluminum housing
- Gray powdercoat finish
- 4000K
- 150w MH equivalent

## **Dimensions:**



AccessFixtures.com

800.468.9925 Sales@AccessFixtures.com